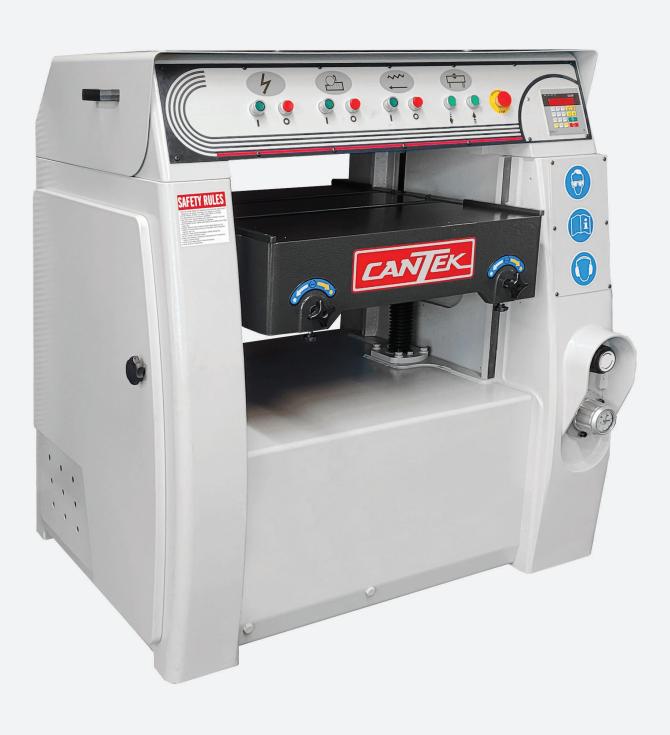

#### Powerful 26" heavy duty planer that fits your everyday needs.

The Cantek CM626 26" Planer is a production planer with high horsepower and feed rates. It is equipped with our spiral insert knife cutterhead with two sided replaceable knives which produce a smooth planed finish with maximum cutting depth. With upper and lower driven feed rollers the CM626 can plane even the most difficult to feed material. The powerful 20HP motor can ensure optimum stock removal even on full width boards. With infinitely variable feeds the operator has full control to ensure the optimum feed speed according to your needs. Equipped with motorized movement of the table by convenient digital control the operator can accurately input the desired thickness to achieve accurate results.

### Key Advantages.

- Spiral insert knife cutterhead with superior cut quality and maximum depth of cut
- Two-sided solid carbide inserts are easily changed while providing optimum wear life
- Heavy-duty cast iron machine frame ensures long machine life, optimum cut quality with its superior vibrating damping properties
- Driven bed rollers for optimum feeding results even with difficult to feed material
- Powerful 20HP cutterhead motor for even the most demanding planing jobs
- Digital thickness control for accurate automatic adjustment of the table position
- Serrated sectional infeed roll, sectional chip breakers and pressure shoes
- Driven opposing upper and lower feed rollers for optimum feeding results
- Variable feed speed to 98 FPM
- Adjustable bed rollers to assist feeding results when required
- Anti-kickback fingers ensure safe operation
- Heavy duty elevation jack screws and precision machined slides for accurate and smooth table movement
- Sound dampening machine cover conveniently hinges to provide easy access to the planer head and feed assembly
- 6" dust port