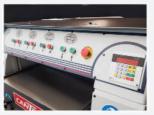

Rear side of machine

Cast iron planer assembly with sectional chipbreakers and spiral insert knife cutterhead

Operator controls with digital thickness control unit

Adjustable infeed and outfeed bed rolls