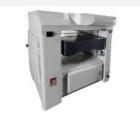

Rear side of machine

Cast iron planer assembly with sectional chipbreakers and spiral insert knife cutterhead

Operator controls with digital thickness control unit

Adjustable infeed and outfeed bed rolls