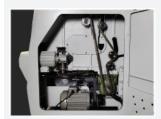

Rear side of machine

Cast iron planer assembly with sectional chipbreakers and spiral insert knife cutterhead

Operator controls with digital thickness control unit

Adjustable infeed and outfeed bed rolls

Bed rolls

Variable feed speed and micro table height adjustment controls

Powerful chain driven upper and lower rollers and variable speed feed motor