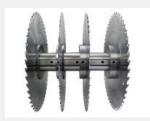

Variable feed speed adjustment

Safety anti-kickback fingers

Precision cast iron chain, nickle chrome arbor with removeable saw sleeve

Powerful 50 HP motor with 5 v-belt drive

Extended infeed fence

Automatic lubrication unit for chain and track assembly

A set of 38 spacers and a removable saw sleeve included

Optional short stock attachment

Optional quick change single blade mechanical locking collars

- with short stock attachment 23

- with short stock attachment 11.8"

Maximum cutting width 11.8"

Distance from column to center of chain 14.17"

Sawblade diameter 8" to 15"

Saw arbor sleeve diameter (Blade bore) 70 mm w/ keyways