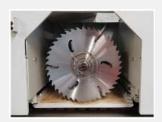

### A powerful multi ripsaw for the most demanding ripping applications.

The Cantek MRS300 Multi Ripsaw is a true production multi ripsaw with an industrial cast iron machine body. The precision cast iron chain and track system allows for maximum durability and precision resulting in superior cut quality and accuracy. The removable saw sleeve system allows for fast changeovers between ripping operations leading to increase throughput. The MRS300 is also equipped with a powerful 50HP standard saw motor for maximum cutting depth with multiple rip blades and increase feed speeds. A minimum ripping length of 11.8" can be achieved with the optional short stock attachment.

Variable feed speed adjustment

Safety anti-kickback fingers

Precision cast iron chain, nickle chrome arbor with removeable saw sleeve

Powerful 50 HP motor with 5 v-belt drive

Extended infeed fence

Automatic lubrication unit for chain and track assembly

A set of 38 spacers and a removable saw sleeve included

Optional short stock attachment

Optional quick change single blade mechanical locking collars