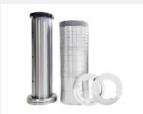

A set of 38 spacers and a removable saw sleeve included

Optional short stock attachment

Optional quick change single blade mechanical locking collars