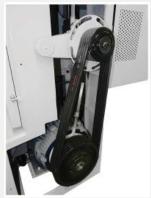

Variable feed speed adjustment

Safety anti-kickback fingers

Precision cast iron chain, nickle chrome arbor with removeable saw sleeve

Powerful 50 HP motor with 5 v-belt drive

Extended infeed fence

Automatic lubrication unit for chain and track assembly