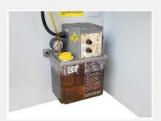

Variable feed speed adjustment

Safety anti-kickback fingers

Precision cast iron chain, nickle chrome arbor with removeable saw sleeve

Powerful 50 HP motor with 5 v-belt drive

Extended infeed fence

Automatic lubrication unit for chain and track assembly

#### **Key Advantages.**

- Straight line caterpillar feeding with heavy guided chain
- Precision extended cast iron rip fence runs on large diameter fence bar for quick rip fence adjustment
- Automatic centralized lubrication system for lubricating the chain and race assembly ensuring long life and precision
- Automatic Star-Delta starter (slow speed start) to the main motor and low voltage controls
- (3) sets of Anti-Kickback Fingers: (2) top + (1) bottom for operator safety
- Powered Rise & Fall to the pressure rollers allows for quick thickness adjustment
- CE style European guard & safety features
- Optional quick setting collars which eliminate the need for spacers which allow for fast changeovers between desired ripping widths
- Optional laser projection lights