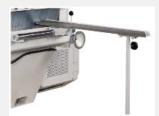

Variable feed speed adjustment

Safety anti-kickback fingers

Precision cast iron chain, nickle chrome arbor with removeable saw sleeve

Powerful 50 HP motor with 5 v-belt drive

Extended infeed fence

Automatic lubrication unit for chain and track assembly