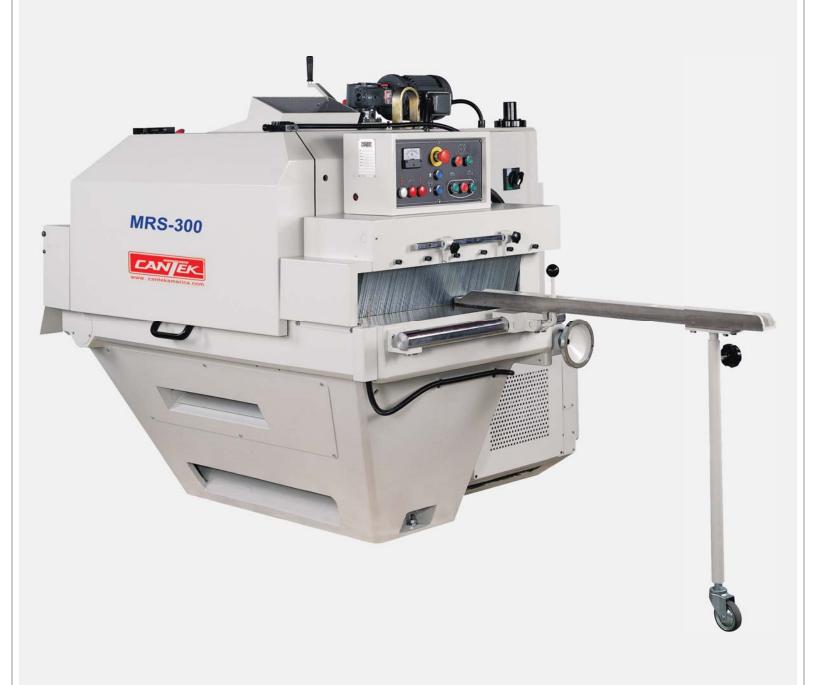

### A powerful multi ripsaw for the most demanding ripping applications.

The Cantek MRS300 Multi Ripsaw is a true production multi ripsaw with an industrial cast iron machine body. The precision cast iron chain and track system allows for maximum durability and precision resulting in superior cut quality and accuracy. The removable saw sleeve system allows for fast changeovers between ripping operations leading to increase throughput. The MRS300 is also equipped with a powerful 50HP standard saw motor for maximum cutting depth with multiple rip blades and increase feed speeds. A minimum ripping length of 11.8" can be achieved with the optional short stock attachment.

Variable feed speed adjustment

Safety anti-kickback fingers

Precision cast iron chain, nickle chrome arbor with removeable saw sleeve

Powerful 50 HP motor with 5 v-belt drive

Extended infeed fence

Automatic lubrication unit for chain and track assembly

#### **Key Advantages.**

- Straight line caterpillar feeding with heavy guided chain
- Precision extended cast iron rip fence runs on large diameter fence bar for quick rip fence adjustment
- Automatic centralized lubrication system for lubricating the chain and race assembly ensuring long life and precision
- Automatic Star-Delta starter (slow speed start) to the main motor and low voltage controls
- (3) sets of Anti-Kickback Fingers: (2) top + (1) bottom for operator safety
- Powered Rise & Fall to the pressure rollers allows for quick thickness adjustment
- CE style European guard & safety features
- Optional quick setting collars which eliminate the need for spacers which allow for fast changeovers between desired ripping widths
- Optional laser projection lights