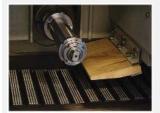

Variable feed speed adjustment

Safety anti-kickback fingers

Precision cast iron chain, nickle chrome arbor with removeable saw sleeve

Powerful 50 HP motor with 5 v-belt drive

Extended infeed fence

Automatic lubrication unit for chain and track assembly

A set of 38 spacers and a removable saw sleeve included

Optional short stock attachment

Optional quick change single blade mechanical locking collars