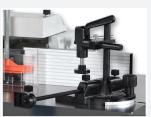

**SS512CB** Non-Tilt Spindle Shaper

SS512CSB Non-Tilt Spindle

Sliding Table Shaper

**SS512TB** Tilting Spindle Shaper

Precision spindle assembly with table rings

Control panel

Finger type adjustable fence

Equipped with plug for power feeder and table is pre-drilled fo feeder stand

Powerful 7.5 HP motor with 5 spindle speeds

Precision fence with micro-adjustment of infeed and outfeed fences

Interchangeable spindle with optional collet attachment

Miter tenoning