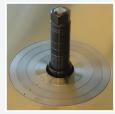

**SS512CB** Non-Tilt Spindle Shaper

SS512CSB Non-Tilt Spindle

Sliding Table Shaper

**SS512TB** Tilting Spindle Shaper

Precision spindle assembly with table rings

Control panel

Finger type adjustable fence

Equipped with plug for power feeder and table is pre-drilled fo feeder stand