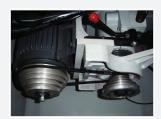

Powerful 7.5 HP motor with 5 spindle speeds

Precision fence with micro-adjustment of infeed and outfeed fences

Interchangeable spindle with optional collet attachment

Miter tenoning