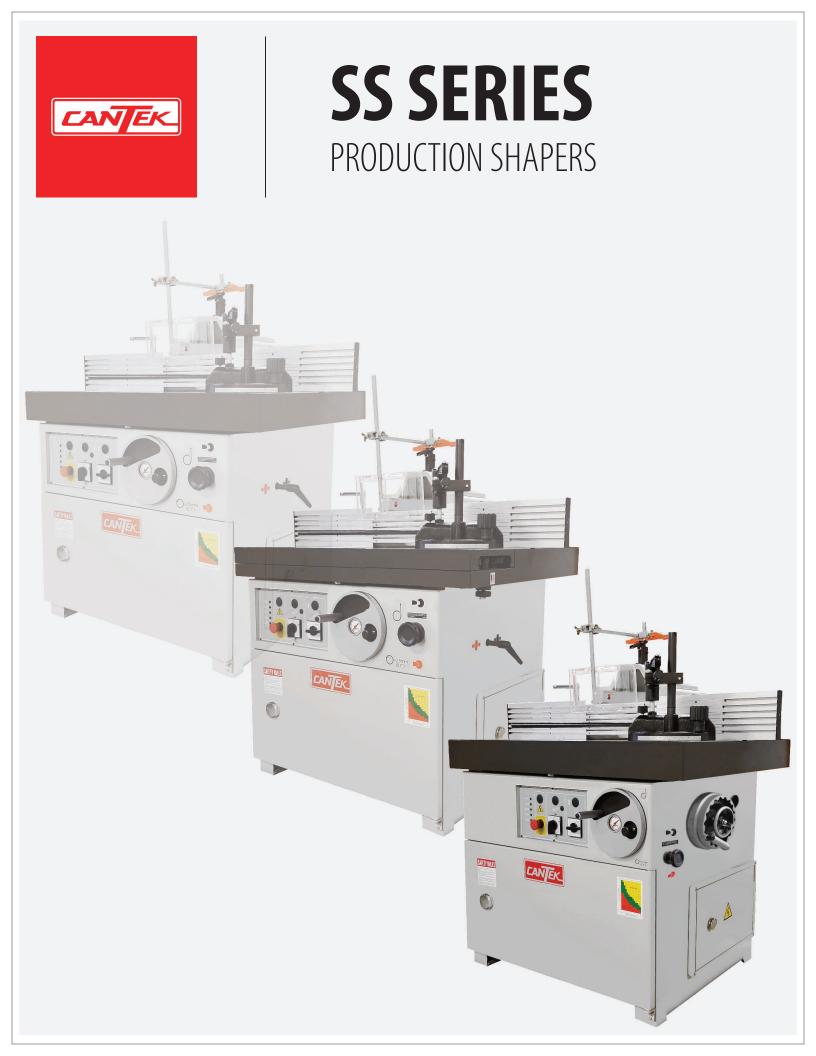

**SS512CB** Non-Tilt Spindle Shaper

SS512CSB Non-Tilt Spindle

Sliding Table Shaper

**SS512TB** Tilting Spindle Shaper

Precision spindle assembly with table rings

Control panel

Finger type adjustable fence

Equipped with plug for power feeder and table is pre-drilled fo feeder stand

Powerful 7.5 HP motor with 5 spindle speeds

Precision fence with micro-adjustment of infeed and outfeed fences

Interchangeable spindle with optional collet attachment

Miter tenoning