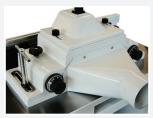

**SS512CB** Non-Tilt Spindle Shaper

SS512CSB Non-Tilt Spindle

Sliding Table Shaper

**SS512TB** Tilting Spindle Shaper

Precision spindle assembly with table rings

Control panel

Finger type adjustable fence

Equipped with plug for power feeder and table is pre-drilled fo feeder stand