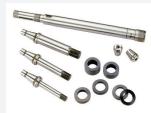

Powerful 7.5 HP motor with 5 spindle speeds

Precision fence with micro-adjustment of infeed and outfeed fences

Interchangeable spindle with optional collet attachment

Miter tenoning

## Key Advantages.

- Cast iron ground & polished table with insert rings & t-slot for mitre / tenoning jig
- Precision ground and electronically balanced spindle
- V-belt drive with (5) spindle speeds is easily accessed from the front of the machine
- Finger style fence allows fence to be adjusted around the cutter for added safety and workpiece stability
- Precision fence assembly with micro infeed and outfeed fence adjustment
- Electric spindle brake for added safety
- Spindle lock with limit switch safety, machine will not start with lock engaged
- Micro spindle height adjustment with dial indicator for precise height adjustment
- 1 ¼" Interchangeable cutter spindle is standard
- Forward/reverse spindle rotation
- Adjustable "finger" type fence
- Independent micro-fence adjustment on both sides
- Plug to accept Cantek Power Feeder and table is pre-drilled for mounding feeder base
- Includes the following standard equipment:
  - 1 ¼" interchangeable spindle
  - (1) 5" dust chute on guard & (1) 4" dust chute in the table
  - Safety guard
  - Mitre tenoning jig