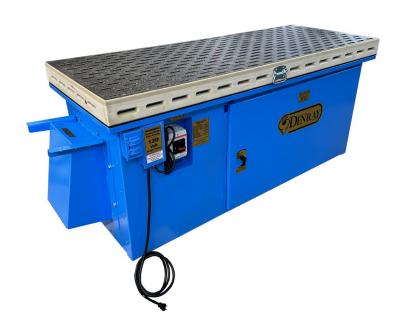

## 2872

This model is great for medium sized jobs and can is ideal for working with wood dust. The 2872 comes with tube filtration which cleans with a 99% capture rate at 1 micron, making this model suitable for all wood applications. This model also comes standard with filter brush/handle for manually cleaning filters, casters, and a rubber coated top.

## **STANDARD FEATURES:**

- 28" x 72"
- 36" HEIGHT
- 460 LBS
- 2HP MOTOR, 1PH or 3PH
- 115/220, 1 PH or 230/460/575, 3 PH
- 16.5" FAN
- 3400 CFM
- 77 DECIBELS SOUND LEVEL
- 15 TUBE FILTERS
- CASTERS
- 1 RECEPTACLE (1 PH)