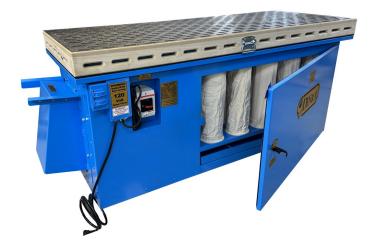

## 2872

This model is great for medium sized jobs and can is ideal for working with wood dust. The 2872 comes with tube filtration which cleans with a 99% capture rate at 1 micron, making this model suitable for all wood applications. This model also comes standard with filter brush/handle for manually cleaning filters, casters, and a rubber coated top.

## **STANDARD FEATURES:**

- 28" x 72"
- 36" HEIGHT
- 460 LBS
- 2HP MOTOR, 1PH or 3PH
- 115/220, 1 PH or 230/460/575, 3 PH
- 16.5" FAN
- 3400 CFM
- 77 DECIBELS SOUND LEVEL
- 15 TUBE FILTERS
- CASTERS
- 1 RECEPTACLE (1 PH)