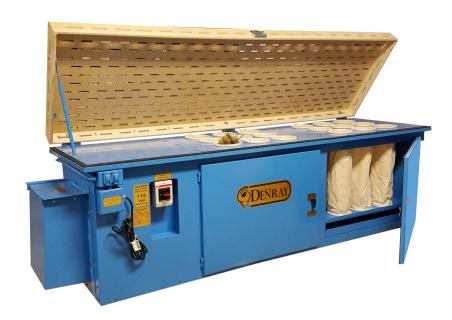

## 2896

This model is ideal for medium sized jobs, and is ideal for sanding wood dust. The 2896 comes with tube filtration system which cleans with a 99% capture rate at 1 micron, making this model suitable for all wood and many other airborne dust applications. This model also comes standard with a filter brush/handle for manually cleaning the filters, casters and a rubber coated top.

## **STANDARD FEATURES:**

- 28" x 96"
- 36" HEIGHT
- 650 LBS. APPROX. WEIGHT
- 2 HP MOTOR, 1PH or 3PH
- 115/220, 1PH or 230/460/575, 3PH
- 16.5" FAN

- 3500 CFM
- 78 DECIBELS SOUND LEVEL
- 18 TUBE FILTERS
- CASTERS
- 1 RECEPTACLE (1 PH)