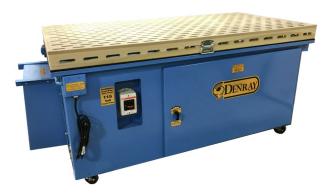

## <u>3672</u>

This model is great for medium sized jobs and is ideal for sanding wood. The 3672 model comes with tube filtration which cleans with a 99% capture rate at 1 micron, making this model suitable for all wood applications. This model also comes standard with a filter brush/handle for manually cleaning the filters, casters, and a rubber coated top.

## **STANDARD FEATURES:**

- 36" x 72"
- 36" HEIGHT
- 550 LBS
- 2 HP MOTOR, 1 PH or 3 PH
- 115/220, 1PH or 230/460/575, 3PH
- 16.5" FAN
- 3500 CFM
- 78 DECIBELS SOUND LEVEL
- 20 TUBE FILTERS
- CASTERS
- 3 RECEPTACLES