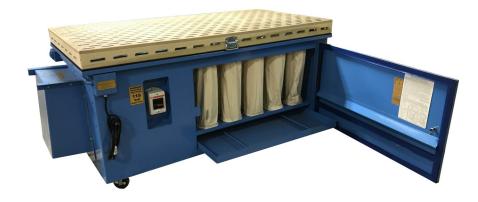

## <u>3672</u>

This model is great for medium sized jobs and is ideal for sanding wood. The 3672 model comes with tube filtration which cleans with a 99% capture rate at 1 micron, making this model suitable for all wood applications. This model also comes standard with a filter brush/handle for manually cleaning the filters, casters, and a rubber coated top.

## **STANDARD FEATURES:**

- 36" x 72"
- 36" HEIGHT
- 550 LBS
- 2 HP MOTOR, 1 PH or 3 PH
- 115/220, 1PH or 230/460/575, 3PH
- 16.5" FAN
- 3500 CFM
- 78 DECIBELS SOUND LEVEL
- 20 TUBE FILTERS
- CASTERS
- 3 RECEPTACLES

Additional Options Include: Explosion Proof Motor (3 Phase only), Light Bar, Muffler (reduces sound level 10-12 dbs.), Three-sided Hinged Safety Shield, HDPE plastic tabletop, and Larger Motor/Fan Upgrade.