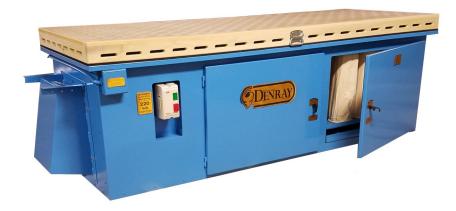

## <u>3696</u>

This model is great for medium sized jobs and is ideal for wood dust. The 3696 model comes with tube filtration which cleans with a 99% capture rate at 1 micron, making this model suitable for all wood applications. This model also comes standard with filter cleaner brush/handle, casters, and a rubber coated top.

## **STANARD FEATURES:**

- 36" x 96"
- 36" HEIGHT
- 750 LBS
- 2 HP MOTOR
- 115/220, 1PH or 230/460/575, 3PH
- 16.5" FAN

- 3800 CFM
- 78 DECIBELS SOUND LEVEL
- 24 TUBE FILTERS
- CASTERS
- 4 RECEPTACLES

Additional Options Include: Explosion Proof Motor (3 Phase only), Light Bar, Muffler (reduces sound level 10-12 dbs.), Three-sided Hinged Safety Shield, HDPE plastic tabletop, and Larger Motor/Fan Upgrade.