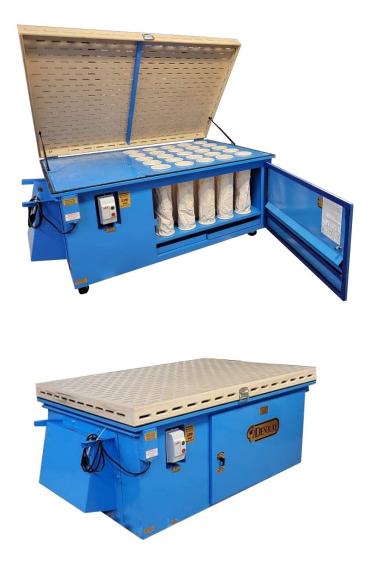

This model is ideal for larger jobs and can accommodate not only the large piece but also allows for two or three jobs to be going on at the same time. The 7200 model comes with tube filtration which cleans with a 99% capture rate at 1 micron, creating a much superior filtration system than any pleated filters. This model is suitable for all wood dust applications. This model also comes standard with filter cleaning brush/ handle, casters, magnetic starter and a rubber coated top.

## **STANDARD FEATURES:**

- 72" x 48"
- 36" HEIGHT
- 750 LBS
- 2 HP MOTOR
- 115/220, 1PH or 230/460/575, 3PH
- 16.5" FAN
- 3800 CFM
- 78 DECIBELS SOUND LEVEL
- 25 TUBE FILTERS
- CASTERS
- 3 RECEPTACLES